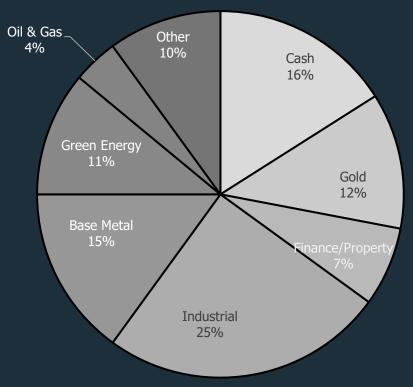

### Portfolio Holdings

| Company                | Portfolio % |
|------------------------|-------------|
| Spartan Resources      | 8%          |
| SRG Global Ltd         | 6%          |
| Macmahon Holdings Ltd  | 6%          |
| Develop Global Ltd     | 6%          |
| Lotus Resources        | 4%          |
| Strike Energy          | 4%          |
| Auteco Minerals        | 4%          |
| Austin Engineering     | 3%          |
| Mount Gibson           | 3%          |
| Cedar Woods Properties | 3%          |
| Other                  | 37%         |
| Cash                   | 16%         |