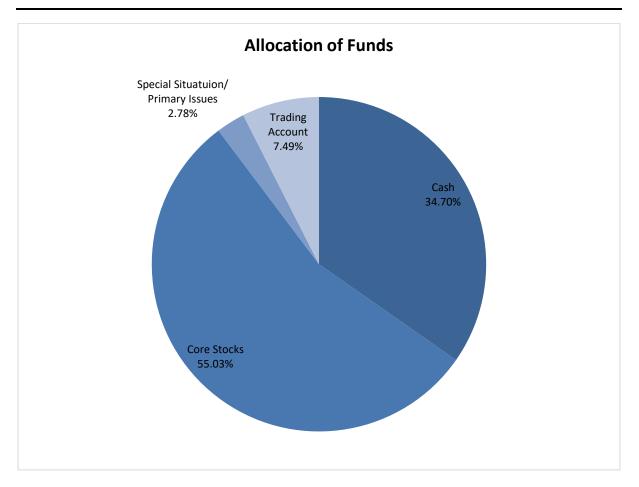

## Allocation of Funds

Precision Opportunities Fund Ltd | ACN 613 479 262 | 1202 Hay Street, West Perth WA 6005 | info@precisionfm.com.au | www.precisionfm.com.au Precision Funds Management Pty Ltd is a Corporate Authorised Representative of Chieftain Securities Pty Ltd (AFSL 492850)