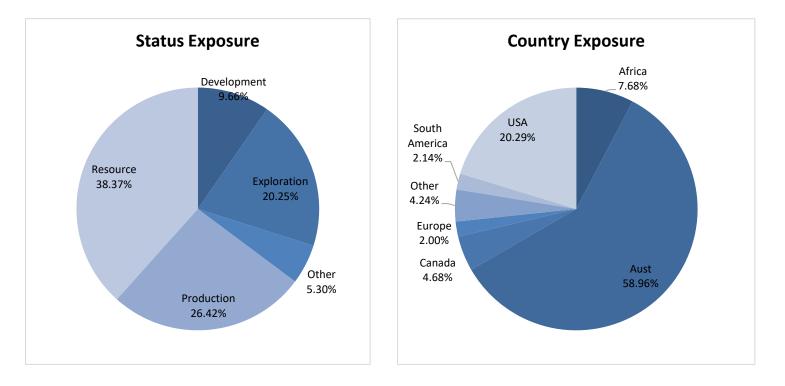

## Allocation of Funds

Precision Opportunities Fund Ltd | ACN 613 479 262 | 1202 Hay Street, West Perth WA 6005 | info@precisionfm.com.au | www.precisionfm.com.au Precision Funds Management Pty Ltd is a Corporate Authorised Representative of Chieftain Securities Pty Ltd (AFSL 492850)