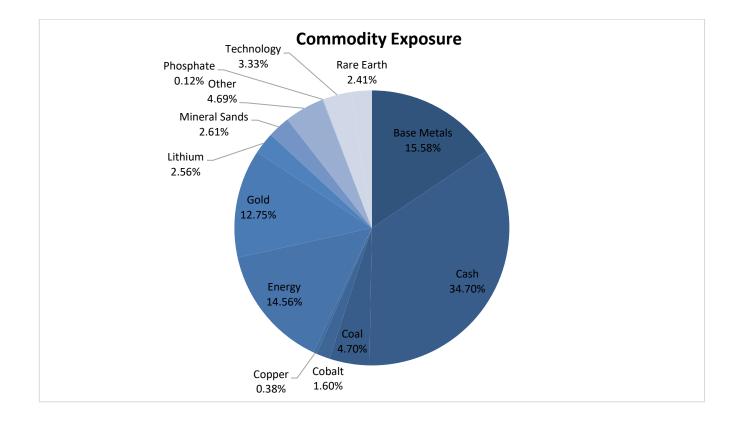

## Allocation of Funds

Precision Opportunities Fund Ltd | ACN 613 479 262 | 1202 Hay Street, West Perth WA 6005 | info@precisionfm.com.au | www.precisionfm.com.au Precision Funds Management Pty Ltd is a Corporate Authorised Representative of Chieftain Securities Pty Ltd (AFSL 492850)