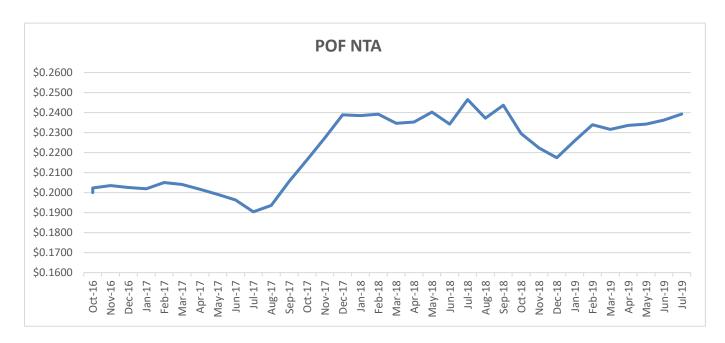

|               | July 2019 |
|---------------|-----------|
| NTA per share | \$0.2393  |
|               |           |

**Net Tangible Assets** 

| Portfo | olio ho | <u>ldings</u> | by top | market | <u>t value</u> |
|--------|---------|---------------|--------|--------|----------------|
|        |         |               |        | 0/     |                |

## **Portfolio Performance**