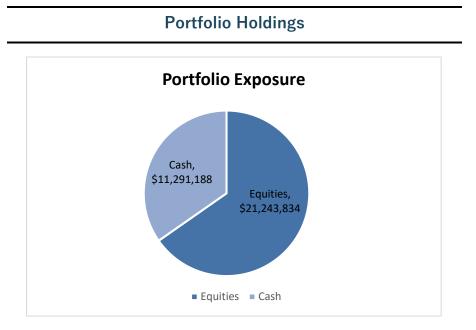

## Allocation of Funds

Precision Opportunities Fund Ltd | ACN 613 479 262 | 1202 Hay Street, West Perth WA 6005 | info@precisionfm.com.au | www.precisionfm.com.au Precision Funds Management Pty Ltd is a Corporate Authorised Representative of Chieftain Securities Pty Ltd (AFSL 492850)